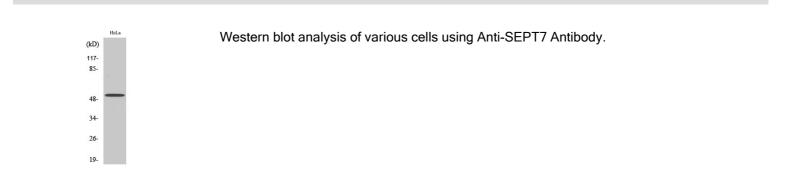

|
| Supplied in Phosphate Buffered Saline (without Mg2+ and Ca2+), pH 7.4, with 150mM NaCl, 0.02% Sodium Azide, and 50% Glycerol. |
| Shipped at 4°C. Upon delivery aliquot and store at -20°C. Avoid freeze / thaw cycles.                                         |
| This product is for research use only. It is not intended for diagnostic or therapeutic use.                                  |
|                                                                                                                               |

## Images:



Western blot analysis of lysates from HeLa, HUVEC, and MCF-7 cells using Anti-SEPT7 Antibody. The right hand lane represents a negative control, where the antibody is blocked by the immunising peptide.



## Anti-SEPT7 Antibody (A97240)

Images continued: