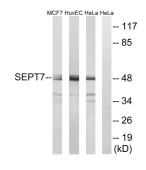

## Images:

Western blot analysis of lysates from HeLa, HUVEC, and MCF-7 cells using Anti-SEPT7 Antibody. The right hand lane represents a negative control, where the antibody is blocked by the immunising peptide.