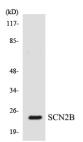

## Images:

Product Form:

Western blot analysis of the lysates from HepG2 cells using Anti-SCN2B Antibody.