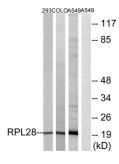

## Images:

Western blot analysis of lysates from A549, 293, and COLO cells using Anti-RPL28 Antibody. The right hand lane represents a negative control, where the antibody is blocked by the immunising peptide.