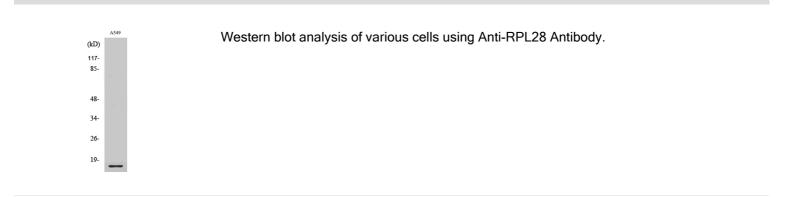

pH 7.4, with 150mM NaCl, 0.02% Sodium Azide, and 50% Glycerol. |
| Storage:               | Shipped at 4°C. Upon delivery aliquot and store at -20°C. Avoid freeze / thaw cycles.                                         |
| Disclaimer:            | This product is for research use only. It is not intended for diagnostic or therapeutic use.                                  |
|                        |                                                                                                                               |

## Images:



Western blot analysis of lysates from A549, 293, and COLO cells using Anti-RPL28 Antibody. The right hand lane represents a negative control, where the antibody is blocked by the immunising peptide.



## Anti-RPL28 Antibody (A97275)

Images continued: