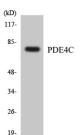

## Images:

Western blot analysis of the lysates from HeLa cells using Anti-PDE4C Antibody.