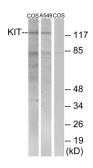

#### Images:

Western blot analysis of lysates from COS7/A549 using Anti-c-Kit Antibody. The right hand lane represents a negative control, where the antibody is blocked by the immunising peptide.