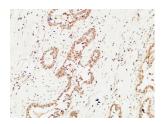

## Anti-c-Kit Antibody (A97629)

Images continued:

Immunohistochemical analysis of paraffin-embedded human Mammary cancer using Anti-c-Kit Antibody.

Immunohistochemical analysis of paraffin-embedded human Mammary cancer using Anti-c-Kit Antibody.