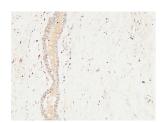

## Anti-c-Kit Antibody (A97629)

Images continued:

Immunohistochemical analysis of paraffin-embedded human Mammary cancer using Anti-c-Kit Antibody.

Immunohistochemical analysis of paraffin-embedded human Mammary cancer using Anti-c-Kit Antibody.