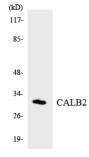

## Images:

Western blot analysis of the lysates from HeLa cells using Anti-CALB2 Antibody.