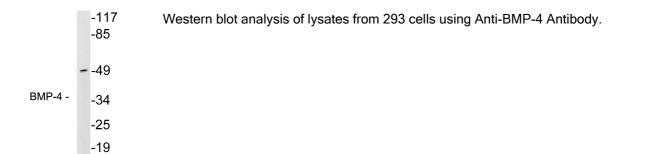

nal antibody to BMP-4.

Applications: WB, ELISA

Recommended Dilutions: WB: 1:500-1:1000, ELISA: 1:10000

Reactivity: Human, Mouse, Rat

Immunogen: Synthetic peptide derived from human BMP-4 (amino acids 253-302).

Host: Rabbit

Clonality: Polyclonal

Isotype: IgG

Conjugate: Unconjugated

Purification: Purified from rabbit serum by antigen affinity chromatography using the immunizing peptide.

Molecular Weight: 46kDa

Product Form: Liquid

Formulation: Supplied in Phosphate Buffered Saline (without Mg2+ and Ca2+), pH 7.4, with 150mM

NaCl, 0.02% Sodium Azide, and 50% Glycerol.

Storage: Shipped at 4°C. Upon delivery aliquot and store at -20°C. Avoid freeze / thaw cycles.

Disclaimer: This product is for research use only. It is not intended for diagnostic or therapeutic use.

## Images: