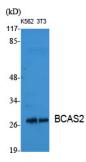

|
| Molecular Weight:      | 26kDa                                                                                                                         |
| Product Form:          | Liquid                                                                                                                        |
| Formulation:           | Supplied in Phosphate Buffered Saline (without Mg2+ and Ca2+), pH 7.4, with 150mM NaCl, 0.02% Sodium Azide, and 50% Glycerol. |
| Storage:               | Shipped at 4°C. Upon delivery aliquot and store at -20°C. Avoid freeze / thaw cycles.                                         |
| Disclaimer:            | This product is for research use only. It is not intended for diagnostic or therapeutic use.                                  |

## Images:



Western blot analysis of various cells using Anti-BCAS2 Antibody.



## Anti-BCAS2 Antibody (A97692)

Images continued: