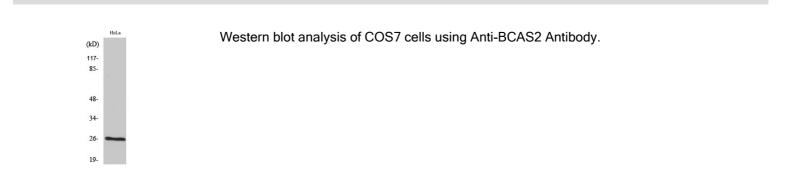

|
| Product Form:          | Liquid                                                                                                                        |
| Formulation:           | Supplied in Phosphate Buffered Saline (without Mg2+ and Ca2+), pH 7.4, with 150mM NaCl, 0.02% Sodium Azide, and 50% Glycerol. |
| Storage:               | Shipped at 4°C. Upon delivery aliquot and store at -20°C. Avoid freeze / thaw cycles.                                         |
| Disclaimer:            | This product is for research use only. It is not intended for diagnostic or therapeutic use.                                  |

## Images:



Western blot analysis of various cells using Anti-BCAS2 Antibody.



## Anti-BCAS2 Antibody (A97692)

Images continued: