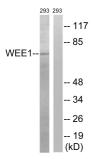

## Images:

Western blot analysis of lysates from 293 cells using Anti-WEE1 Antibody. The right hand lane represents a negative control, where the antibody is blocked by the immunising peptide.