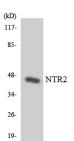

## Images:

Western blot analysis of the lysates from HeLa cells using Anti-NTR2 Antibody.