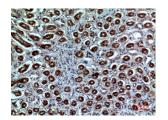

### Images continued:

Western blot analysis of 293 cells using Anti-NRP1 Antibody.

Immunohistochemical analysis of paraffin-embedded human kidney using Anti-NRP1 Antibody.

Immunohistochemical analysis of paraffin-embedded human kidney using Anti-NRP1 Antibody.