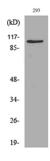

## Images:

Western blot analysis of lysate from 293 cells using Anti-NRP1 Antibody.