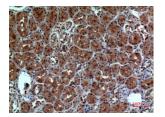

### Images continued:

Western blot analysis of 293 cells using Anti-NRP1 Antibody.

Immunohistochemical analysis of paraffin-embedded human kidney using Anti-NRP1 Antibody.

Immunohistochemical analysis of paraffin-embedded human kidney using Anti-NRP1 Antibody.