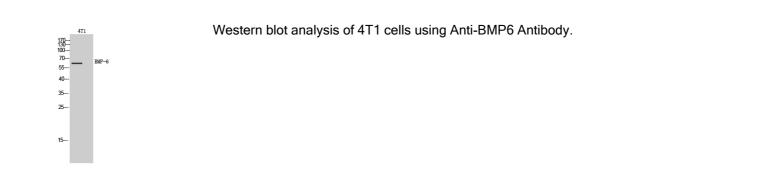

## Images:

Western blot analysis of extracts from 4T1 cells using Anti-BMP6 Antibody.