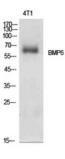

## Images:

Western blot analysis of extracts from 4T1 cells using Anti-BMP6 Antibody.