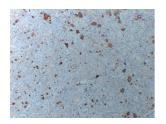

## Anti-Thyroglobulin Antibody [ABT-TG] (A98339)

Images continued:

Immunohistochemical analysis of paraffin-embedded human Thyroid follicular carcinoma using Anti-Thyroglobulin Antibody.