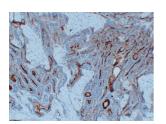

#### Images:

Immunohistochemical analysis of paraffin-embedded human Follicular thyroid carcinoma using Anti-Thyroglobulin Antibody.

Immunohistochemical analysis of paraffin-embedded human Papilary thyroid carcinoma using Anti-Thyroglobulin Antibody.