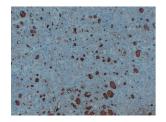

#### Images:

Immunohistochemical analysis of paraffin-embedded human Follicular thyroid carcinoma using Anti-Thyroglobulin Antibody.

Immunohistochemical analysis of paraffin-embedded human Papilary thyroid carcinoma using Anti-Thyroglobulin Antibody.