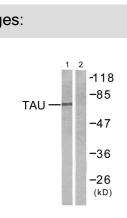

#### Images:

Western blot analysis of lysates from mouse brain using Anti-Tau Antibody. The right hand lane represents a negative control, where the antibody is blocked by the immunising peptide.