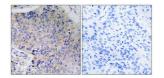

## Anti-Tau Antibody (A98434)

Images continued:

Western blot analysis of various cells using Anti-Tau Antibody.

Immunohistochemical analysis of paraffin-embedded human lung cancer using Anti-Tau Antibody 1:100 (4°C overnight). The right hand panel represents a negative control, where the antibody was pre-incubated with the immunising peptide.