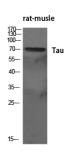

## Anti-Tau Antibody (A98434)

Images continued:

Western blot analysis of various cells using Anti-Tau Antibody.

Immunohistochemical analysis of paraffin-embedded human lung cancer using Anti-Tau Antibody 1:100 (4°C overnight). The right hand panel represents a negative control, where the antibody was pre-incubated with the immunising peptide.