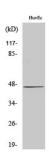

## Images continued:

Western blot analysis of 293 cells using Anti-B4GALT5 Antibody.