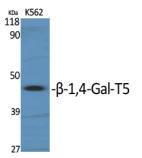

#### Images:

Western blot analysis of various cells using Anti-B4GALT5 Antibody.