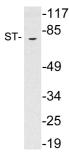

## Images:

Western blot analysis of lysates from brain tissue using Anti-ST Antibody.