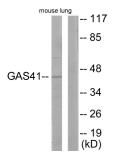

## Images:

Western blot analysis of lysates from mouse lung using Anti-GAS41 Antibody. The right hand lane represents a negative control, where the antibody is blocked by the immunising peptide.