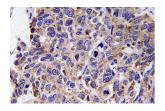

## Anti-MMP-12 Antibody (A99290)

Images continued:

Immunohistochemical analysis of paraffin-embedded human lung carcinoma tissue using Anti-MMP-12 Antibody.