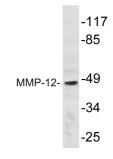

## Images:

Western blot analysis of lysate from HepG2 cells using Anti-MMP-12 Antibody.