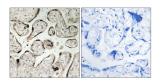

## Anti-GIMAP5 Antibody (A99299)

Images continued:

Immunohistochemical analysis of paraffin-embedded human placenta tissue using Anti-GIMAP5 Antibody. The right hand panel represents a negative control, where the antibody was pre-incubated with the immunising peptide.