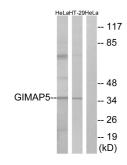

#### Images:

Western blot analysis of lysates from HeLa and HT-29 cells using Anti-GIMAP5 Antibody. The right hand lane represents a negative control, where the antibody is blocked by the immunising peptide.