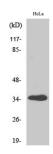

|
| This product is for research use only. It is not intended for diagnostic or therapeutic use.                                  |
|                                                                                                                               |

#### Images:



Western blot analysis of lysates from HeLa and HT-29 cells using Anti-GIMAP5 Antibody. The right hand lane represents a negative control, where the antibody is blocked by the immunising peptide.

# antibodies

## Anti-GIMAP5 Antibody (A99299)

Images continued:



Immunohistochemical analysis of paraffin-embedded human placenta tissue using Anti-GIMAP5 Antibody. The right hand panel represents a negative control, where the antibody was pre-incubated with the immunising peptide.



Western blot analysis of various cells using Anti-GIMAP5 Antibody.