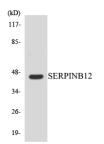

## Images:

Western blot analysis of the lysates from HeLa cells using Anti-SERPINB12 Antibody.