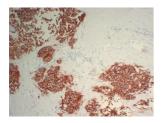

### Images continued:

Immunohistochemical analysis of paraffin-embedded human Breast carcinoma using Anti-Her 2 Antibody.

Immunohistochemical analysis of paraffin-embedded human Breast carcinoma using Anti-Her 2 Antibody.