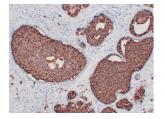

#### Images:

Immunohistochemical analysis of paraffin-embedded human Breast carcinoma using Anti-Her 2 Antibody.

Immunohistochemical analysis of paraffin-embedded human Breast carcinoma using Anti-Her 2 Antibody.