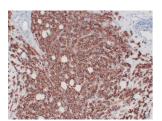

#### Images:

Immunohistochemical analysis of paraffin-embedded human Breast carcinoma using Anti-Her 2 Antibody.

Immunohistochemical analysis of paraffin-embedded human Breast carcinoma using Anti-Her 2 Antibody.