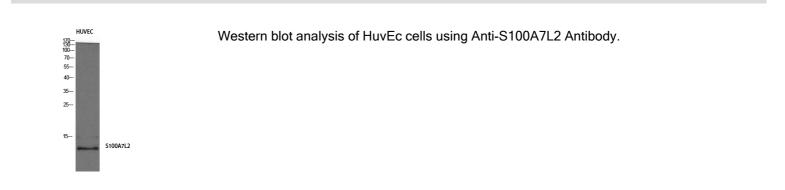

|
| Supplied in Phosphate Buffered Saline (without Mg2+ and Ca2+), pH 7.4, with 150mM NaCl, 0.02% Sodium Azide, and 50% Glycerol. |
| Shipped at 4°C. Upon delivery aliquot and store at -20°C. Avoid freeze / thaw cycles.                                         |
| This product is for research use only. It is not intended for diagnostic or therapeutic use.                                  |
|                                                                                                                               |

#### Images:



Western blot analysis of lysates from HUVEC cells using Anti-S100A7L2 Antibody. The right hand lane represents a negative control, where the antibody is blocked by the immunising peptide.



# Anti-S100A7L2 Antibody (A99949)

### Images continued: