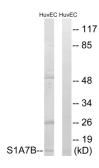

#### Images:

Western blot analysis of lysates from HUVEC cells using Anti-S100A7L2 Antibody. The right hand lane represents a negative control, where the antibody is blocked by the immunising peptide.